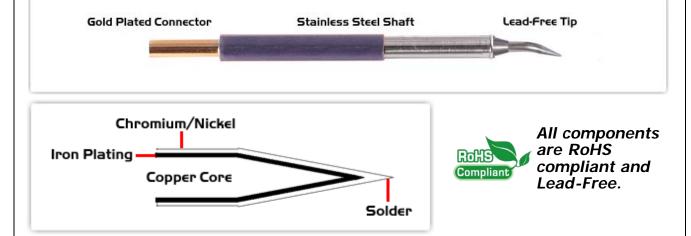

## **Material Composition**

<sup>1</sup> Easy Braid Co. tip cartridges will typically idle within a temperature range of +/-1.1°C. However, there is variation in idle temperature across tip geometries within an individual temperature series. Easy Braid Co. offers a wide variety of tip geometries from 0.25mm fine point tip to 5mm chisel. The length and geometry of a tip will have an influence on the tip idle temperature. To accurately measure idle temperature it will depend greatly on the measurement method, technique and equipment used. Two different methods or the use of alternative equipment will produce different test results.