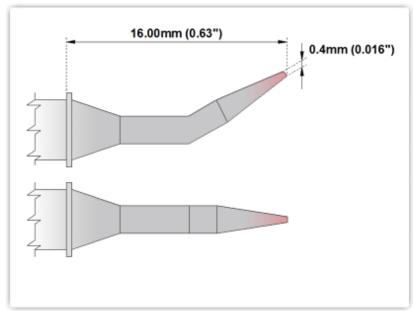

## ETM60B325

Bent Sharp 30° 0.4mm (0.016")

Tip Style: Bent Sharp 30° Tip Width: 0.40mm (0.016") Tip Length: 16.00mm (0.63")

60 Type Cartridge<sup>1</sup>: 325°C - 358°C

RoHS Compliant<sup>2</sup> / Lead Free: YES