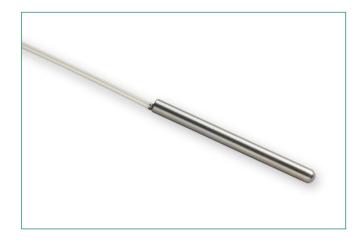

# **Thermistor Probes and Assemblies** Straight

## **USP7806 Thermistor Probe**

### **Description**

Littelfuse offers Stainless probe assemblies suitable for a wide range of temperature sensing applications. If the dimensions and electrical characteristics on this product won't work for your requirements, please contact us for further assistance.