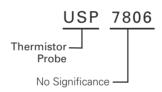

## **USP7806 Thermistor Probe**

## **Part Numbering System**

Note: Not all combinations of Part Number codes are available. Contact Littelfuse for details.

Dimensions in inches.

| Α                           | В               | С                  | D                  |
|-----------------------------|-----------------|--------------------|--------------------|
| 0.250"<br>± 0.090"<br>Strip | 12.0"<br>± 1.0" | 1.500"<br>± 0.075" | 0.125"<br>± 0.005" |