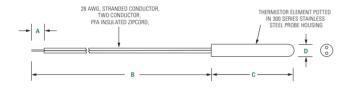

### **Dimensions**

## **Part Numbering System**

Note: Not all combinations of Part Number codes are available. Contact Littelfuse for details.

Dimensions in inches.

| Α                           | В               | С                  | D                  |
|-----------------------------|-----------------|--------------------|--------------------|
| 0.250"<br>± 0.090"<br>Strip | 12.0"<br>± 1.0" | 1.500"<br>± 0.075" | 0.125"<br>± 0.005" |