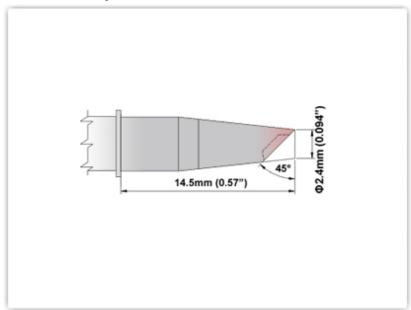

## **EBM6WV300**

Hoof w/Dent 45° 2.40mm (0.09")

Tip Style: Hoof w/Dent
Tip Width: 2.40mm (0.09")
Tip Length: 14.50mm (0.57")

600 Type Cartridge<sup>1</sup>: 325°C - 358°C

RoHS Compliant<sup>2</sup> / Lead Free: YES Equivalent to: N/A