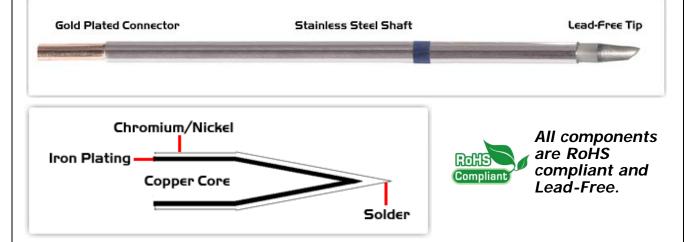

## **Material Composition**

Easy Braid Co. tip cartridges will typically idle within a temperature range of +/-1.1°C. However, there is variation in idle temperature across tip geometries within an individual temperature series. Easy Braid Co. offers a wide variety of tip geometries from 0.25mm fine point tip to 5mm chisel. The length and geometry of a tip will have an influence on the tip idle temperature. To accurately measure idle temperature it will depend greatly on the measurement method, technique and equipment used. Two different methods or the use of alternative equipment will produce different test results.