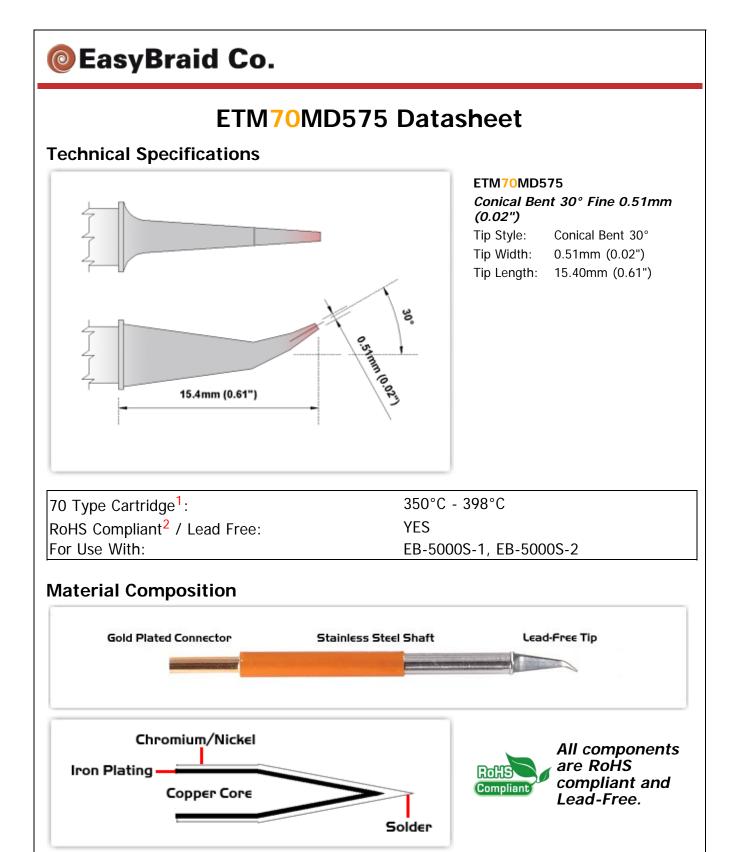

<sup>1</sup> Easy Braid Co. tip cartridges will typically idle within a temperature range of +/-1.1°C. However, there is variation in idle temperature across tip geometries within an individual temperature series. Easy Braid Co. offers a wide variety of tip geometries from 0.25mm fine point tip to 5mm chisel. The length and geometry of a tip will have an influence on the tip idle temperature. To accurately measure idle temperature it will depend greatly on the measurement method, technique and equipment used. Two different methods or the use of alternative equipment will produce different test results.

2 Please refer to <a href="http://www.rohs.gov.uk">http://www.rohs.gov.uk</a> for details on RoHS Compliance.

Copyright © 2010-2012 Easy Braid Co. All Rights Reserved