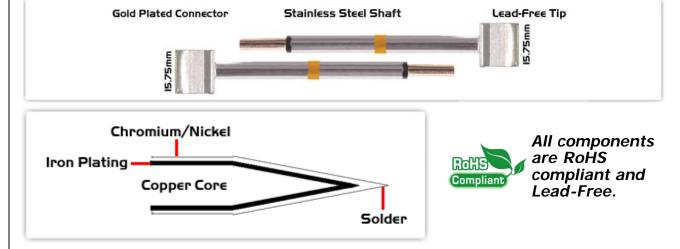

## **Material Composition**

Easy Braid Co. tip cartridges will typically idle within a temperature range of +/-1.1°C. However, there is variation in idle temperature across tip geometries within an individual temperature series. Easy Braid Co. offers a wide variety of tip geometries from 0.25mm fine point tip to 5mm chisel. The length and geometry of a tip will have an influence on the tip idle temperature. To accurately measure idle temperature it will depend greatly on the measurement method, technique and equipment used. Two different methods or the use of alternative equipment will produce different test results.