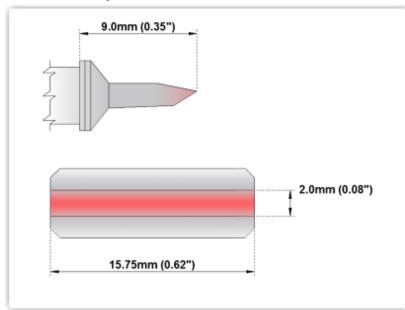

## EBM70TZ160

Tweezers Cartridge Pair - Blade Tip 15.75mm (0.62")

Tip Style: Tweezers

Tip Width: 15.75mm (0.62")
Tip Length: 9.00mm (0.35")

700 Type Cartridge<sup>1</sup>: 350°C - 398°C

RoHS Compliant<sup>2</sup> / Lead Free: YES