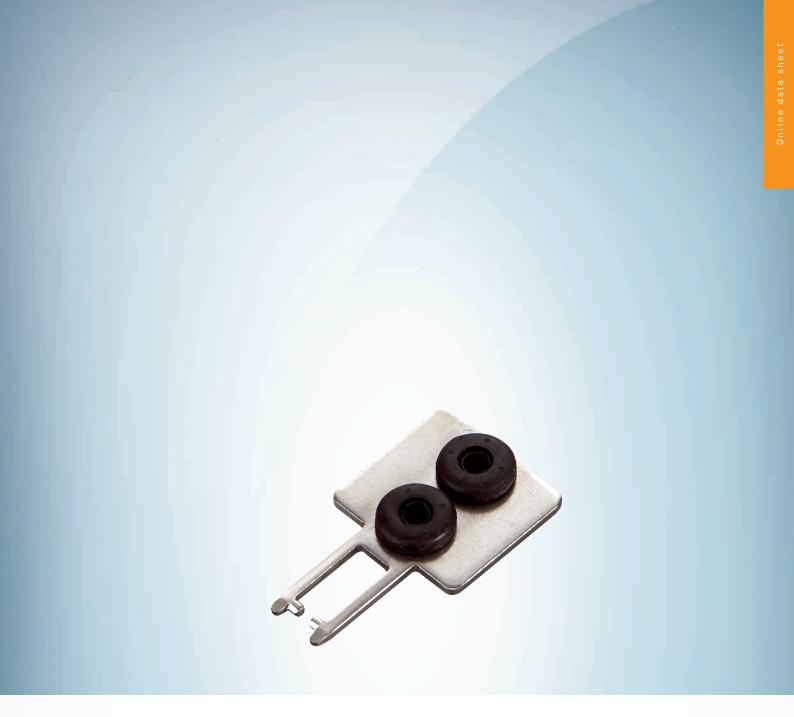

### Technical specifications

| Accessory group  | Actuators                   |
|------------------|-----------------------------|
| Description      | In line                     |
| Items supplied   | Including two safety screws |
| Design           | Straight                    |
| Actuation option | Rubber-mounted              |
| Min. door radius | ≥ 150 mm                    |