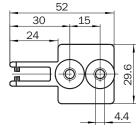

ations

| Accessory group  | Actuators                   |
|------------------|-----------------------------|
| Description      | In line                     |
| Items supplied   | Including two safety screws |
| Design           | Straight                    |
| Actuation option | Rubber-mounted              |
| Min. door radius | ≥ 150 mm                    |

#### Classifications

| ECI@ss 5.0     | 27279290 |
|----------------|----------|
| ECI@ss 5.1.4   | 27279290 |
| ECI@ss 6.0     | 27279222 |
| ECI@ss 6.2     | 27279222 |
| ECI@ss 7.0     | 27279222 |
| ECI@ss 8.0     | 27279222 |
| ECI@ss 8.1     | 27279222 |
| ECI@ss 9.0     | 27270612 |
| ETIM 5.0       | EC002594 |
| ETIM 6.0       | EC002594 |
| UNSPSC 16.0901 | 31251501 |

# Dimensional drawing (Dimensions in mm (inch))





## SICK AT A GLANCE

SICK is one of the leading manufacturers of intelligent sensors and sensor solutions for industrial applications. A unique range of products and services creates the perfect basis for controlling processes securely and efficiently, protecting individuals from accidents and preventing damage to the environment.

We have extensive experience in a wide range of industries and understand their processes and requirements. With intelligent sensors, we can deliver exactly what our customers need. In application centers in Europe, Asia and North America, system solutions are tested and optimized in accordance with customer specifications. All this makes us a reliable supplier and development partner.

Comprehensive services complete our offering: SICK LifeTime Services provi