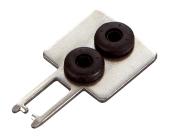

### Technical specifications

| Accessory group  | Actuators                   |
|------------------|-----------------------------|
| Description      | In line                     |
| Items supplied   | Including two safety screws |
| Design           | Straight                    |
| Actuation option | Rubber-mounted              |
| Min. door radius | ≥ 150 mm                    |