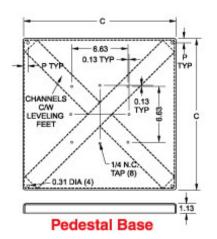

## **Pedestal Base**

- Bases are formed from 10 gauge steel with additional reinforcing.
- Bases include levelling screws.

6 x 6 Top and Bottom Flange D3

| Part No. | Description     | С | D    | F    | М    | N    | Р |
|----------|-----------------|---|------|------|------|------|---|
| 1495C35  | Straight Column | - | 3.75 | 2.75 | 7.25 | 6.00 | - |