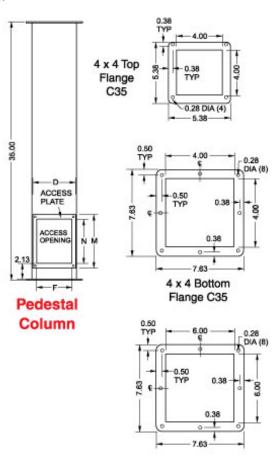

## **Pedestal Column**

- Columns are formed from 14 gauge steel with 10 gauge flanges.
- Column access opening with gasketed cover.
- Columns include flange gaskets and a box connector.

## **Pedestal Base**

- Bases are formed from 10 gauge steel with additional reinforcing.
- Bases include levelling screws.

6 x 6 Top and Bottom Flange D3

| Part No. | Description     | С | D    | F    | М    | N    | Р |
|----------|-----------------|---|------|------|------|------|---|
| 1495C35  | Straight Column | - | 3.75 | 2.75 | 7.25 | 6.00 | - |

| Part No. | Description     | С     | D    | F    | М    | N    | Р    |
|----------|-----------------|-------|------|------|------|------|------|
| 1495D35  | Straight Column | -     | 5.75 | 4.75 | 7.25 | 6.00 | -    |
| 1495XK   | Pedestal Base   | 18.00 | _    | -    | _    | -    | 0.50 |
| 1495XN   | Pedestal Base   | 24.00 | -    | -    | -    | -    | 0.50 |