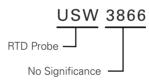

# USW3866 RTD Probe

### Part Numbering System

Note: Not all combinations of Part Number codes are available. Contact Littelfuse for details.

Dimensions shown in inches.

| А                  | В               | С             | D             | Е                  | F                         |
|--------------------|-----------------|---------------|---------------|--------------------|---------------------------|
| 0.250"<br>± 0.070" | 12.0"<br>± 1.0" | 0.375"<br>Max | 0.750"<br>Max | 0.285"<br>± 0.150" | 0.197"<br>Nom<br>#10 Stud |