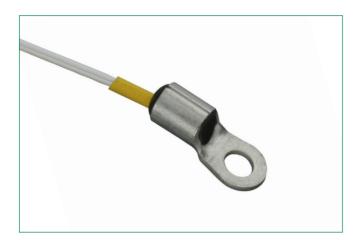

# Description

Littelfuse offers Ring Lug probe assemblies suitable for a wide range of temperature sensing applications. If the dimensions and electrical characteristics on this product won't work for your requirements, please contact us for further assistance.

#### Features

- High Accuracy
- #10 Mounting Hole
- Plastic Strain Relief
- PVC Insulated Lead Wire
- 105°C Max Operating Temperature