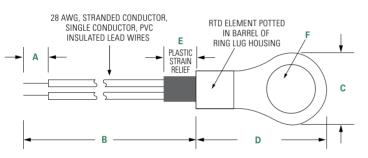

### **Dimensions**

### Part Numbering System

Note: Not all combinations of Part Number codes are available. Contact Littelfuse for details.

Dimensions shown in inches.

| А                  | В               | С             | D             | Е                  | F                         |
|--------------------|-----------------|---------------|---------------|--------------------|---------------------------|
| 0.250"<br>± 0.070" | 12.0"<br>± 1.0" | 0.375"<br>Max | 0.750"<br>Max | 0.285"<br>± 0.150" | 0.197"<br>Nom<br>#10 Stud |